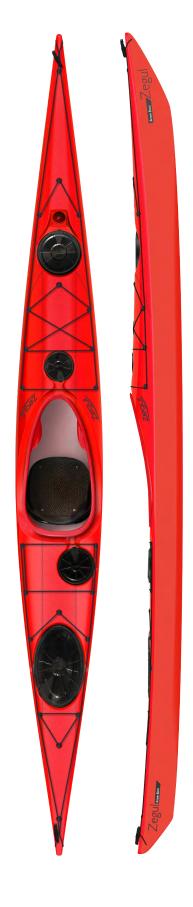

## Zegul Arrow Bara PE

Zegul Bara PE is a mid-sized sea kayak that is one of the most popular PE kayaks in Zegul range. This sea kayak can handle rough water and longer distances. It has good carrying capacity, is easily maneuverable and has a more solid platform. This model is designed keeping roomy cockpit in mind. The kayak suits well for a wide range of paddlers who need a high performance touring and expedition kayak. Several storage compartments allow to load up all your gear and the day hatch keeps your essentials close while on the water.

| LENGTH   | 525 cm       |
|----------|--------------|
| WIDTH    | 55 cm        |
| WEIGHT   | 27-29 kg     |
| CAPACITY | 150 kg       |
| LAY-UP   | 3-layer HDPE |

PRICE 1529 €

More information: www.taheoutdoors.eu